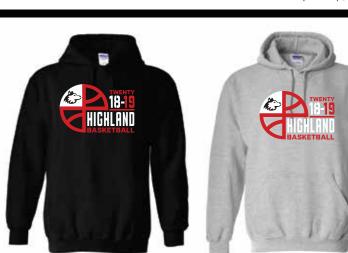

|    | Blac | ck (B) c | or Sport | Grey |   | otton C |    |    |           |
|----|------|----------|----------|------|---|---------|----|----|-----------|
| YS | YM   | YL       | s        | Μ    | L | XL      | 2X | 3X | <b>4X</b> |
|    |      |          |          |      |   |         |    |    |           |
| YS | YM   | YL       | S        | М    | L | XL      | 2X | 3X | <b>4X</b> |