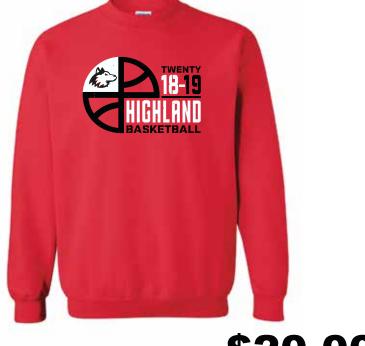

YS

|    | S<br>Red C | 2<br>otton C |    |    | <b>O</b><br>atshirt |
|----|------------|--------------|----|----|---------------------|
| 84 |            | VI           | 2V | 2V | AV                  |