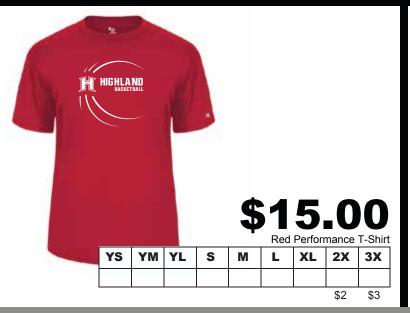

## ORDER FORM

|    | HIGHIBAS | AND |   |   | \$ | 1  | <b>2</b> . | Cotton | O         |
|----|----------|-----|---|---|----|----|------------|--------|-----------|
| YS | YM       | YL  | S | М | L  | XL | 2X         | 3X     | <b>4X</b> |
|    |          |     |   |   |    |    | \$2        | \$3    | \$3       |