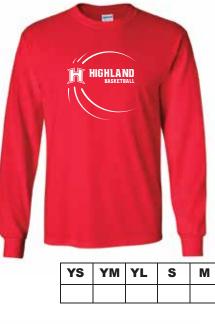

| \$25.             | 00           |
|-------------------|--------------|
| Red Cotton Hooded | d Sweatshirt |

16.0

Red Cotton Long Sleeved T-Shirt

**2X** 

\$2

3X

\$3

L