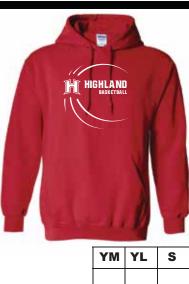

\$3

\$3

\$2

|    | IGHLAN<br>Basketed |    |   |   | Red C |    |           |    | Oatshirt  |
|----|--------------------|----|---|---|-------|----|-----------|----|-----------|
| YS | YM                 | YL | S | Μ | L     | XL | <b>2X</b> | 3X | <b>4X</b> |